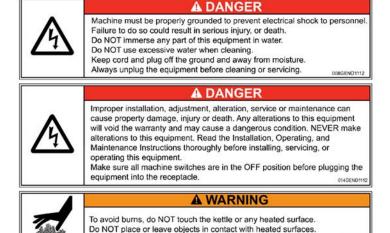

#### NOTES:

Keep kettle motor and heat switches "OFF" when not popping.

Keep doors open when popping.

Keep doors closed when your are finished popping corn.

Do not immerse the kettle, warmer or any part of this equipment in water.

To avoid serious burns, do NOT touch the kettle while it is hot.

### **A** CAUTION

Do NOT allow direct contact of this equipment by the public when used in food service locations. Only personnel trained and experienced in the equipment operation may operate this equipment.

Carefully read all instructions before operation.

## A CAUTION

This machine is NOT to be operated by minors.

007GENC041