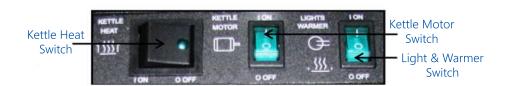

# **ULTRA 60 SPECIAL SERIES POPCORN MACHINE**

- 1. Turn all 3 swithces "ON".
- 2. For first batch only, let kettle hear for approximately 4 minutes.
- 3. Add premeasure 6 oz. popcorn and oil pouch in kettle.
- 4. When popcorn starts to overflow, dump the kettle to prevent popcorn from burning.
- 5. Repeat steps 3 and 4 immediately, always making 3 to 5 batches for best popcorn results.
- 6. When popping final batch, turn the kettle heat switch off when popcorn begins lifting the lid.

#### NOTES:

Keep kettle motor and heat switches "OFF" when not popping.

Keep doors open when popping.

Keep doors closed when your are finished popping corn.

Do not immerse the kettle, warmer or any part of this equipment in water.